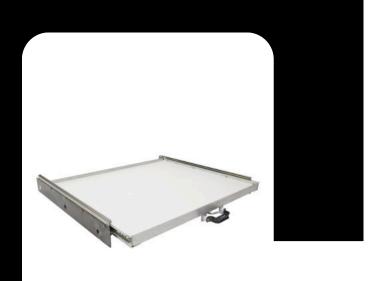

#### **DRAWERS**

Fully welded, high-grade aluminum.

Designed to fit in any space and handle all your heavy-duty tools and equipment needs.

Each drawer handles 700 lbs of gear and fully articulates outside of the van in 4 different locking positions.

Get the most out of your Uni Frame with up to 6 drawers to fit any height.

#### **Drawers**

G101 | Full Size - 42" x 35 G102 | XLarge - 47" x 35