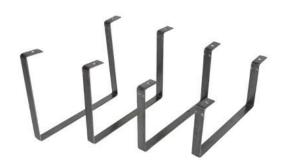

#### LADDER RACKS

Fully welded, high-grade aluminum.

Transport your cargo securely and professionally with ease using one of our durable ladder racks.

#### Crossbar

G501 | 2 Crossbar

### **Drop Down**

G503 | Single Drop Down G504 | Double Drop Down

# Clamp

G502 | Double Clampdown

### **Basket**

G506 | Full Sized Truck G507 | Mid Sized Truck