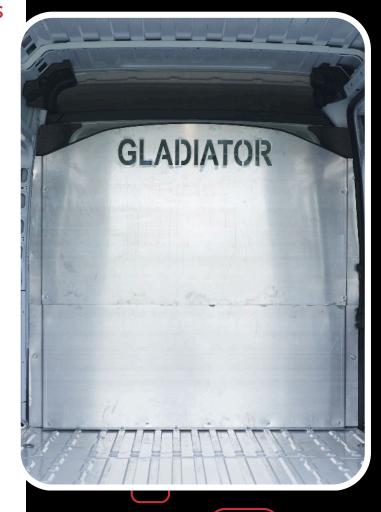

### PARTITIONS, BULKHEADS & DIVIDERS

Fully welded, high-grade aluminum.

Protects drivers and passengers on the road with a two-piece partition unique to Gladiator Systems.

Tired of weak and noisy partitions? Our solution offers a level of quiet operation you won't find elsewhere.