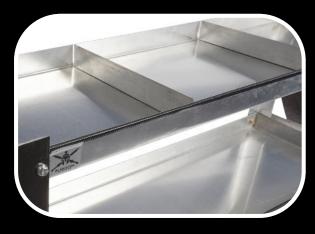

#### SHELVES AND BINS

Fully welded, high-grade aluminum.

Designed to fit in any space and handle all your heavy-duty tools and equipment needs - no matter the size or weight.

Keep small parts and tools organized with bins or dividers.

### 3 Tier Shelf Unit

| G211 | 44" x 52 x 14 |
|------|---------------|
| G212 | 44" x 42 x 14 |
| G213 | 44" x 19 x 14 |
| G210 | 44" x Custom  |

# **4 Tier Shelf Unit**

| G201 | 60" x 14 x 52 |
|------|---------------|
| G202 | 60" x 14 x 42 |
| G203 | 60" x 14 x 19 |
| G200 | 60" x Custom  |

| G618 | 60" x 14 x 52 |
|------|---------------|
| G619 | 60" x 14 x 42 |
| G620 | 60" x 14 x 19 |