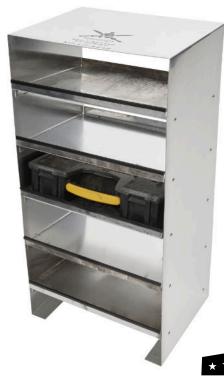

#### **DRAWERS**

Fully welded, high-grade aluminum.

Designed to fit in any space and handle all your heavy-duty tools and equipment needs.

Each drawer handles 700 lbs of gear and fully articulates outside of the van in 4 different locking positions.

Get the most out of your Uni Frame with up to 6 drawers to fit any height.

#### **Drawers**

G101 | Full Size - 42" x 35 G102 | XLarge - 47" x 35