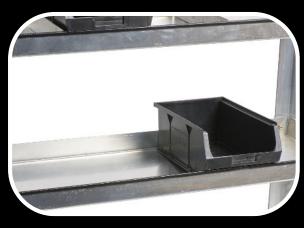

#### SHELVES AND BINS

Fully welded, high-grade aluminum.

Designed to fit in any space and handle all your heavy-duty tools and equipment needs - no matter the size or weight.

Keep small parts and tools organized with bins or dividers.

# **Composite Storage Bins**

G626 | Keep small parts and tools organized.