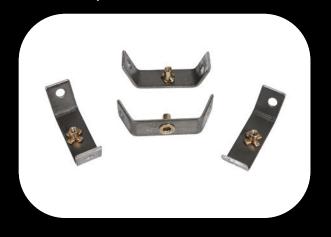

oor             |
| G607 | Ford Transit Low Roof, side  |
| G608 | Ford Transit Med Roof, side  |
| G609 | Ford Transit High Roof, side |
| G610 | Ford Transit Med Roof, back  |
| G611 | Promaster Stnd Roof, side    |
| G612 | Promaster High Roof, side    |
| G613 | Mercedes Stnd Roof, side     |
| G614 | Mercedes High Roof, side     |
|      |                              |





Find Out More

SCAN HERE



#### **ACCESSORIES**

Fully welded, high-grade aluminum.

Complete your storage package with accessories that keep every tool and piece of equipment stowed securely.

# **Gladiator Hook**

G601 | 4" mountable hook



# **Roof Bow Pipe Rack**

G602 | High Roof G603 | Non High Roof





### **Rachet Strap**

G628 | Internal Strap



# Roof Bow Pipe Rack Helper bracket

G625 | 4 brackets





### **Tank Racks**

G401 | 3 tier, all 50 lbs. G402 | 3 tier, all 30 lbs. G403 | 4 tier, 2 x 30 & 2 x 50 G404 | 6 tier, 3 x 30 & 3 x 50



# **Composite Storage Bins**

G626 | Keep small parts and tools organized.



# **Shelf Dividers**

G621 | Made to fit any shelf.



317-417-6240

#### **ACCESSORIES**

Fully welded, high-grade aluminum.

Designed to fit in almost any space and handle all your heavy-duty tools and equipment needs - no matter the size or weight.

### **Cube Strut Nut**

G615 | Pack of 4, locks one



# **Tote Organizer**

G623 | 5 tiers hold any modular totes for up to 300 lbs of storage, mounting securely into a van or truck bed.



MADE IN USA

gladiatorsys.com



LEARN MORE GLADIATORSYSTEMS.COM



# WHY CHOOSE US?

Gladiator Systems are user-designed and built in