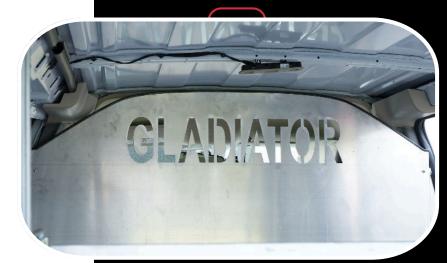

### PARTITIONS, BULKHEADS & DIVIDERS

Fully welded, high-grade aluminum.

Protects drivers and passengers on the road with a two-piece partition unique to Gladiator Systems.

Tired of weak and noisy partitions? Our solution offers a level of quiet operation you won't find elsewhere.