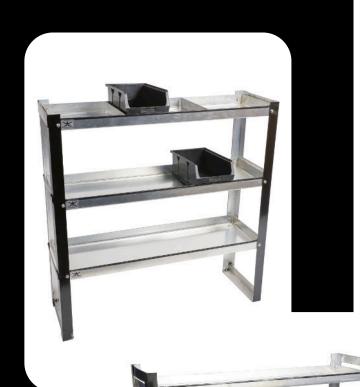

#### SHELVES AND BINS

Fully welded, high-grade aluminum.

Designed to fit in any space and handle all your heavy-duty tools and equipment needs - no matter the size or weight.

Keep small parts and tools organized with bins or dividers.

### 3 Tier Shelf Unit

| G211 | 44" x 52 x 14 |
|------|---------------|
| G212 | 44" x 42 x 14 |
| G213 | 44" x 19 x 14 |
| G210 | 44" x Custom  |