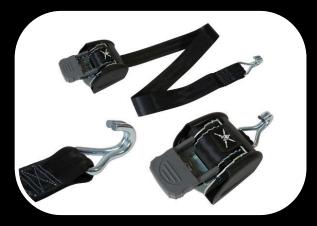

05 | Chevy, side door             |
| G606 | Chevy, back door             |
| G607 | Ford Transit Low Roof, side  |
| G608 | Ford Transit Med Roof, side  |
| G609 | Ford Transit High Roof, side |
| G610 | Ford Transit Med Roof, back  |
| G611 | Promaster Stnd Roof, side    |
| G612 | Promaster High Roof, side    |
| G613 | Mercedes Stnd Roof, side     |
| G614 | Mercedes High Roof, side     |
|      |                              |





Find Out More

SCAN HERE



#### **ACCESSORIES**

Fully welded, high-grade aluminum.

Complete your storage package with accessories that keep every tool and piece of equipment stowed securely.

# **Gladiator Hook**

G601 | 4" mountable hook



# **Roof Bow Pipe Rack**

G602 | High Roof G603 | Non High Roof





### **Rachet Strap**

G628 | Internal Strap



# Roof Bow Pipe Rack Helper bracket

G625 | 4 brackets





### **Tank Racks**

G401 | 3 tier, all 50 lbs. G402 | 3 tier, all 30 lbs. G403 | 4 tier, 2 x 30 & 2 x 50 G404 | 6 tier, 3 x 30 & 3 x 50



# **Composite Storage Bins**

G626 | Keep small parts and tools organized.



# **Shelf Dividers**

G621 | Made to fit any shelf.



317-417-6240

#### **ACCESSORIES**

Fully welded, high-grade aluminum.

Designed to fit in almost any space and handle all your heavy-duty tools and equipment needs - no matter the size or weight.

### **Cube Strut Nut**

G615 | Pack of 4, locks one



# **Tote Organizer**

G623 | 5 tiers hold any modular totes for up to 300 lbs of storage, mounting securely into a van or truck bed.



MADE IN USA

gladiatorsys.com



LEARN MORE GLADIATORSYSTEMS.COM



# WHY CHO