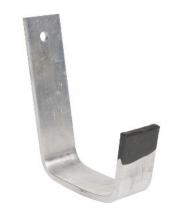

Large

### **UNI Upright Kit**

| -    | _                            |
|------|------------------------------|
| G605 | Chevy, side door             |
| G606 | Chevy, back door             |
| G607 | Ford Transit Low Roof, side  |
| G608 | Ford Transit Med Roof, side  |
| G609 | Ford Transit High Roof, side |
| G610 | Ford Transit Med Roof, back  |
| G611 | Promaster Stnd Roof, side    |
| G612 | Promaster High Roof, side    |
| G613 | Mercedes Stnd Roof, side     |
| G614 | Mercedes High Roof, side     |
|      |                              |





Find Out More

SCAN HERE



#### **ACCESSORIES**

Fully welded, high-grade aluminum.

Complete your storage package with accessories that keep every tool and piece of equipment stowed securely.

# **Gladiator Hook**

G601 | 4" mountable hook



# **Roof Bow Pipe Rack**

G602 | High Roof G603 | Non High Roof





### **Rachet Strap**

G628 | Internal Strap



# Roof Bow Pipe Rack Helper bracket

G625 | 4 brackets





### **Tank Racks**

G401 | 3 tier, all 50 lbs. G402 | 3 tier, all 30 lbs. G403 | 4 tier, 2 x 30 & 2 x 50 G404 | 6 tier, 3 x 30 & 3 x 50



# **Composite Storage Bins**

G626 | Keep small parts and tools organized.



# **Shelf Dividers**

G621 | Made to fit any shelf.



317-417-6240

#### **ACCESSORIES**

Fully welded, high-grade aluminum.

Designed to fit in almost any space and handle all your heavy-duty tools and equipment needs - no matter the size or weight.

### **Cube Strut Nut**

G615 | Pack of 4, locks one



# **Tote Organizer**

G623 | 5 tiers hold any modular totes for up to 300 lbs of storage, mountin