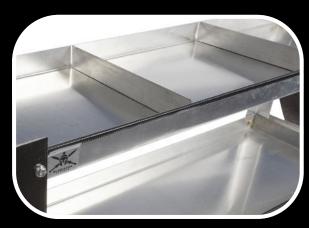

#### SHELVES AND BINS

Fully welded, high-grade aluminum.

Designed to fit in any space and handle all your heavy-duty tools and equipment needs - no matter the size or weight.

Keep small parts and tools organized with bins or dividers.

## 3 Tier Shelf Unit

| G211 | 44" x 52 x 14 |
|------|---------------|
| G212 | 44" x 42 x 14 |
| G213 | 44" x 19 x 14 |
| G210 | 44" x Custom  |

# **4 Tier Shelf Unit**

| G201 | 60" x 14 x 52 |
|------|---------------|
| G202 | 60" x 14 x 42 |
| G203 | 60" x 14 x 19 |
| G200 | 60" x Custom  |

| G618 | 60" x 14 x 52 |
|------|---------------|
| G619 | 60" x 14 x 42 |
| G620 | 60" x 14 x 19 |