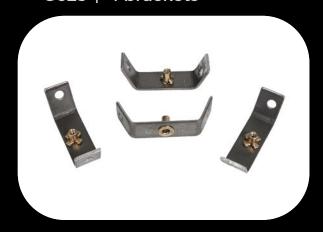

# Roof Bow Pipe Rack Helper bracket

G625 | 4 brackets

**Composite Storage Bins** G626 | Keep small parts and tools organized.

**Shelf Dividers** G621 | Made to fit any shelf.

317-417-6240