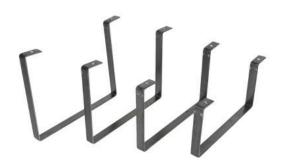

#### LADDER RACKS

Fully welded, high-grade aluminum.

Transport your cargo securely and professionally with ease using one of our durable ladder racks.

# **Drop Down**

G503 | Single Drop Down G504 | Double Drop Down