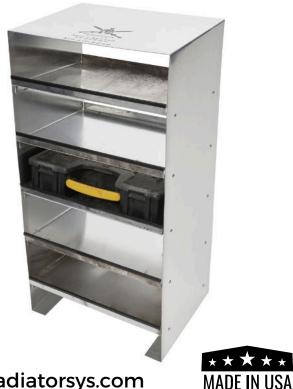

#### **DRAWERS**

Fully welded, high-grade aluminum.

Designed to fit in any space and handle all your heavy-duty tools and equipment needs.

Each drawer handles 700 lbs of gear and fully articulates outside of the van in 4 different locking positions.

Get the most out of your Uni Frame with up to 6 drawers to fit any height.

#### **Drawers**

G101 | Full Size - 42" x 35 G102 | XLarge - 47" x 35

## **UNI Frame**

G604 | Full Size G627 | XLarge