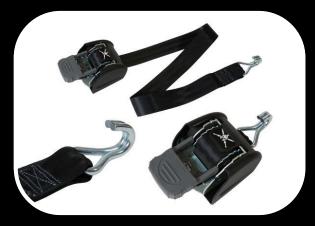

-----|------------------------------|
| G606 | Chevy, back door             |
| G607 | Ford Transit Low Roof, side  |
| G608 | Ford Transit Med Roof, side  |
| G609 | Ford Transit High Roof, side |
| G610 | Ford Transit Med Roof, back  |
| G611 | Promaster Stnd Roof, side    |
| G612 | Promaster High Roof, side    |
| G613 | Mercedes Stnd Roof, side     |
| G614 | Mercedes High Roof, side     |
|      |                              |





Find Out More

SCAN HERE



#### **ACCESSORIES**

Fully welded, high-grade aluminum.

Complete your storage package with accessories that keep every tool and piece of equipment stowed securely.

# **Gladiator Hook**

G601 | 4" mountable hook



# **Roof Bow Pipe Rack**

G602 | High Roof G603 | Non High Roof





# **Rachet Strap**

G628 | Internal Strap



# Roof Bow Pipe Rack Helper bracket

G625 | 4 brackets







**Composite Storage Bins** G626 | Keep small parts and tools organized.



**Shelf Dividers** G621 | Made to fit any shelf.



317-417-6240

#### **Tank Racks**

G401 | 3 tier, all 50 lbs. G402 | 3 tier, all 30 lbs. G403 | 4 tier, 2 x 30 & 2 x 50 G404 | 6 tier. 3 x 30 & 3 x 50

#### **Cube Strut Nut**

G615 | Pack of 4, locks one



# **Tote Organizer**

G623 | 5 tiers hold any modular totes for up to 300 lbs of storage, mounting securely into a van or truck bed.



gladiatorsys.com



LEARN MORE
GLADIATORSYSTEMS.COM



# WHY CHOOSE US?

Gladiator Systems are user-designed and built in America. We work with hard workers to build strong and powerful equipment that holds up under a real day's work.