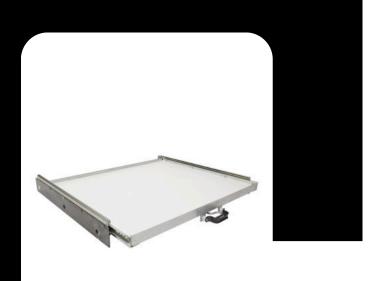

#### **DRAWERS**

Fully welded, high-grade aluminum.

Designed to fit in any space and handle all your heavy-duty tools and equipment needs.

Each drawer handles 700 lbs of gear and fully articulates outside of the van in 4 different locking positions.

#### **Drawers**

G101 | Full Size - 42" x 35 G102 | XLarge - 47" x 35