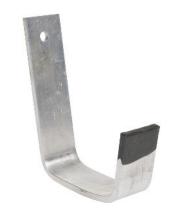

# **UNI Frame**

G604 | Full Size G627 | XLarge

# **UNI Upright Kit**

| G605 | Chevy, side door             |
|------|------------------------------|
| G606 | Chevy, back door             |
| G607 | Ford Transit Low Roof, side  |
| G608 | Ford Transit Med Roof, side  |
| G609 | Ford Transit High Roof, side |
| G610 | Ford Transit Med Roof, back  |
| G611 | Promaster Stnd Roof, side    |
| G612 | Promaster High Roof, side    |
| G613 | Mercedes Stnd Roof, side     |
| G614 | Mercedes High Roof, side     |
|      |                              |





Find Out More

SCAN HERE



#### **ACCESSORIES**

Fully welded, high-grade aluminum.

Complete your storage package with accessories that keep every tool and piece of equipment stowed securely.

# **Gladiator Hook**

G601 | 4" mountable hook



# **Roof Bow Pipe Rack**

G602 | High Roof G603 | Non High Roof





# **Rachet Strap**

G628 | Internal Strap



# Roof Bow Pipe Rack Helper bracket

G625 | 4 brackets







**Composite Storage Bins** G626 | Keep small parts and tools organized.



**Shelf Dividers** G621 | Made to fit any shelf.



317-417-6240

#### **Tank Racks**

G401 | 3 tier, all 50 lbs. G402 | 3 tier, all 30 lbs. G403 | 4 tier, 2 x 30 & 2 x 50 G404 | 6 tier. 3 x 30 & 3 x 50

#### **Cube Strut Nut**

G615 | Pack of 4, locks one



# **Tote Organizer**

G623 | 5 tiers hold any modular totes for up to 300 lbs of storage, mounting securely into a van or truck bed.



gladiatorsys.com



LEARN MORE
GLADIATORSYSTEMS.COM



# WHY CHOOSE US?

Gladiator Systems are user-designed and built in America. We work with hard wo