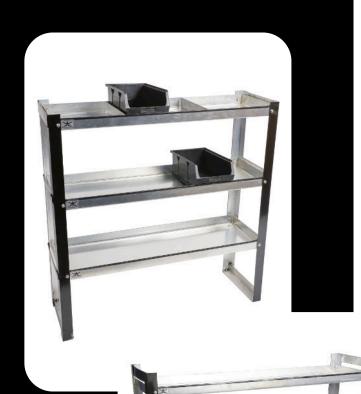

#### SHELVES AND BINS

Fully welded, high-grade aluminum.

Designed to fit in any space and handle all your heavy-duty tools and equipment needs - no matter the size or weight.

Keep small parts and tools organized with bins or dividers.

## 3 Tier Shelf Unit

| G211 | 44" x 52 x 14 |
|------|---------------|
| G212 | 44" x 42 x 14 |
| G213 | 44" x 19 x 14 |
| G210 | 44" x Custom  |